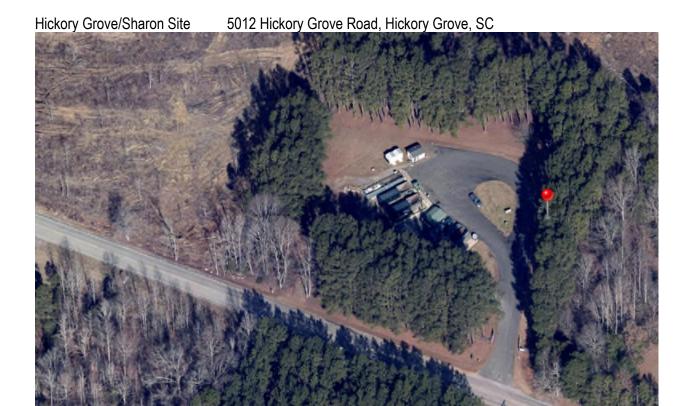

| Zone 7                           | Solid Waste Convenience Sites York/Clover Areas | Mulch/Pine<br>Needles |
|----------------------------------|-------------------------------------------------|-----------------------|
| Bullocks Creek Site              | 6800 Lockhart Rd, Bullocks Creek, SC            | Mulch                 |
| Cotton Belt Site                 | 2365 Black Hwy, York, SC                        | Mulch                 |
| Bethany Site                     | 2690 South Hwy 161, Clover, SC                  | Mulch                 |
| Bethel Site                      | 3150 South Paraham Rd, Clover, SC               | Mulch                 |
| Lake Wylie Site                  | 102 Bethel School Rd, Clover, Lake Wylie, SC    | Mulch                 |
| Hickory Grove/Sharon Site        | 5012 Hickory Grove Road, Hickory Grove, SC      | Mulch                 |
| McConnells Site                  | 100 Cemetery Street, McConnells, SC             | Mulch                 |
| Tirzah Site                      | 6190 Old York Rd, York, SC                      | Mulch                 |
| Allison Creek                    | 5725 Campbell Rd, York, SC                      | Mulch                 |
| Material Recovery Facility (MRF) | 320 Recycle Center Rd, York, SC                 | Mulch                 |