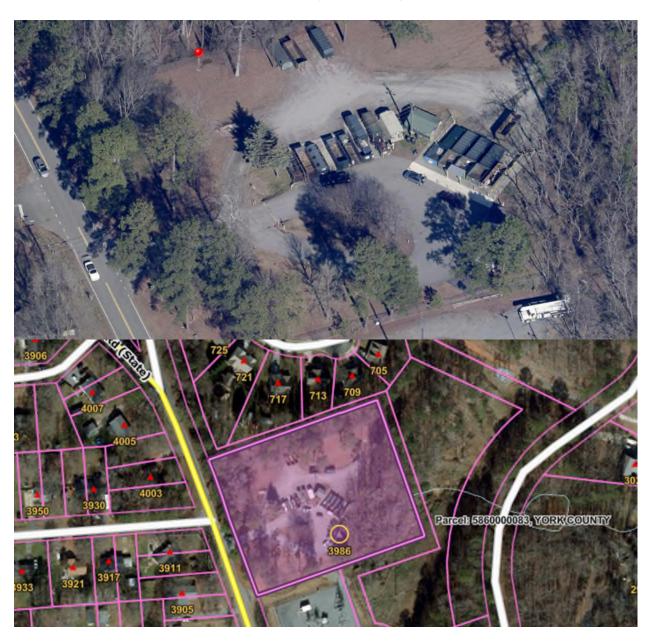

Ebenezer Park 4490 Boatshore Rd, Rock Hill

Allison Creek Park 2499 Viesta Rd, York SC

| Zone 6              | Solid Waste Convenience Sites Rock Hill/ Fort Mill Area | Mulch/Pine<br>Needles |
|---------------------|---------------------------------------------------------|-----------------------|
| Baxter Site         | 1731 Hwy 160 Fort Mill, SC                              | Mulch                 |
| Fort Mill East Site | 2085 Fort Mill Parkway, Fort Mill, SC                   | Mulch                 |
| Leslie Site         | 3211 Pantry Drive, Rock Hill, SC                        | Mulch                 |
| Ogden Site          | Ogden 780 West Hwy 324 Rock Hill                        | Mulch                 |
| Porter Road Site    | 2050 Porter Road, Rock Hill, SC                         | Mulch                 |
| Eastview Site       | 1675 Adnah Church Road, Rock Hill, SC                   | Mulch                 |
| Mt. Gallant Site    | 3986 Mt. Gallant Road, Rock Hill, SC                    | Mulch                 |

Baxter Site 1731 Hwy 160 Fort Mill, SC

Fort Mill East Site 2085 Fort Mill Parkway, Fort Mill, SC

Leslie Site 3211 Pantry Drive, Rock Hill, SC

Porter Road Site 2050 Porter Road, Rock Hill, SC

Mt. Gallant Site 3986 Mt. Gallant Road, Rock Hill, SC