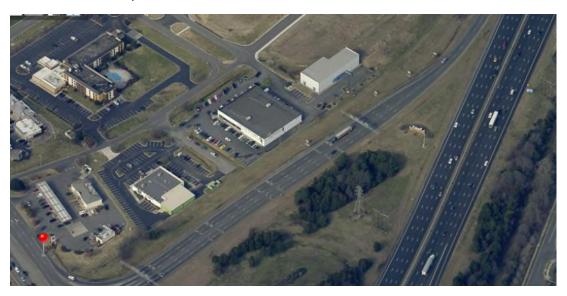

e, Fort Mill SC 29715 | N/A                   |
| Carowinds                           | Boulevard and Exit Ramp               | Mulch                 |
|                                     |                                       |                       |

County Office Complex (Heckle Blvd) 1070 Heckle Blvd, Rock Hill, SC 29732





DSS (Heckle Blvd) 933 Heckle Blvd, Rock Hill, SC 29732





Sheriff Armory Building (Cherry Rd) 515 Cherry Road, Rock Hill, SC 29732





Communications Building (Black St) 149 W Black St, Rock Hill, SC 29730





236 North Park 236 N Park, Rock Hill, SC 29730





Family Court Complex 1555 Main St, Rock Hill, SC





120 E Eliot Street 120 E Elliot St, Fort Mill, SC 29715





3115 Drewsky Ln 3115 Drewsky Lane, Fort Mill SC 29715





## Carowinds Exit Ramp





## Carowinds Boulevard Median





|                                                  |                                       | Mulch/Pine   |
|--------------------------------------------------|---------------------------------------|--------------|
| Zone 2                                           | Moss Justice Area Buildings           | Needles      |
| Moss Justice Center: (Hwy 5)                     | 1675 York Hwy, York SC 29745          | Both         |
| Prison (Justice Blvd)                            | 778 Justice Blvd, York, SC 29745      | Pine Needles |
| Animal Shelter (Justice Blvd)                    | 713 Justice Blvd, York, SC 29745      | Pine Needles |
| <b>Public Works Building</b> (Public Works Road) | 220 Public Works Rd, York, SC 29745   | Mulch        |
| Equ