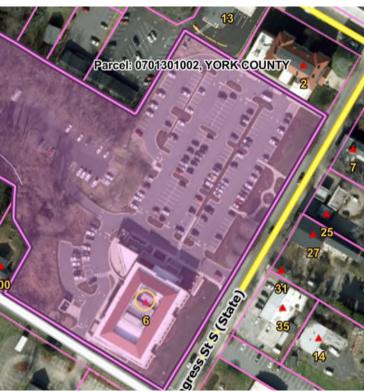

|                                      |                                           | Mulch/Pine   |
|--------------------------------------|-------------------------------------------|--------------|
| Zone 3                               | York/Clover Area Buildings                | Needles      |
| Courthouse (Congress St)             | 1 S Congress St, York, SC 29745           | Mulch        |
| Planning Building (Liberty St)       | 18 W Liberty St, York, SC 29745           | Pine Needles |
| Legal Building/R.O.D. (Liberty St)   | 20 W Liberty St, York, SC 29745           | Pine Needles |
| York Health Department (Congress St) | 116 N Congress St, York, SC 29745         | Pine Needles |
| Clemson Building (Congress St)       | 120 N Congress St, York, SC 29745         | Pine Needles |
| LETC (Stoneybrook)                   | 92 Stoneybrook Dr, York, SC 29745         | Pine Needles |
| Clover Magistrate Office (Main St)   | 201 S Main Street, Clover, SC 29710       | Pine Needles |
| Sheriff Lake Patrol                  | 4755 E Liberty Hill Road, York, SC        | N/A          |
| Government Center                    | 6 S Congress St, York, SC 29745           | Mulch        |
| Fire Safety (McFarland Road)         | 2500 McFarland Rd, York, SC 29745         | Pine Needles |
| York Library                         | 21 E Liberty St, York, SC 29745           | N/A          |
| Clover Library                       | 107 Knox St. Clover, SC 29710             | Pine Needles |
| Lake Wylie Library                   | 1852 Blucher Circle, Lake Wylie, SC 29710 | Pine Needles |
| Hwy 49 ROW Flag Pole Sites and       |                                           |              |
| Bike Path                            | Hwy 49 and Hwy 274, Lake Wylie, SC        | Pine Needles |