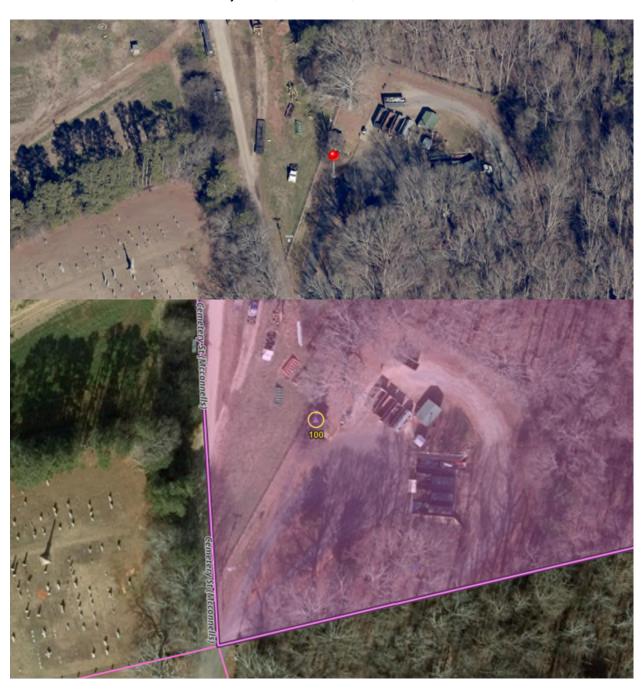

| Zone 7                           | Solid Waste Convenience Sites York/Clover Areas | Mulch/Pine<br>Needles |
|----------------------------------|-------------------------------------------------|-----------------------|
| Bullocks Creek Site              | 6800 Lockhart Rd, Bullocks Creek, SC            | Mulch                 |
| Cotton Belt Site                 | 2365 Black Hwy, York, SC                        | Mulch                 |
| Bethany Site                     | 2690 South Hwy 161, Clover, SC                  | Mulch                 |
| Bethel Site                      | 3150 South Paraham Rd, Clover, SC               | Mulch                 |
| Lake Wylie Site                  | 102 Bethel School Rd, Clover, Lake Wylie, SC    | Mulch                 |
| Hickory Grove/Sharon Site        | 5012 Hickory Grove Road, Hickory Grove, SC      | Mulch                 |
| McConnells Site                  | 100 Cemetery Street, McConnells, SC             | Mulch                 |
| Tirzah Site                      | 6190 Old York Rd, York, SC                      | Mulch                 |
| Allison Creek                    | 5725 Campbell Rd, York, SC                      | Mulch                 |
| Material Recovery Facility (MRF) | 320 Recycle Center Rd, York, SC                 | Mulch                 |

Lake Wylie Site 102 Bethel School Rd, Clover, Lake Wylie, SC Parcel: 4800000006, YOR el School Rd (State)

McConnells Site 100 Cemetery Street, McConnells, SC

Tirzah Site 6190 Old York Rd, York, SC

Allison Creek 5725 Campbell Rd, York, SC