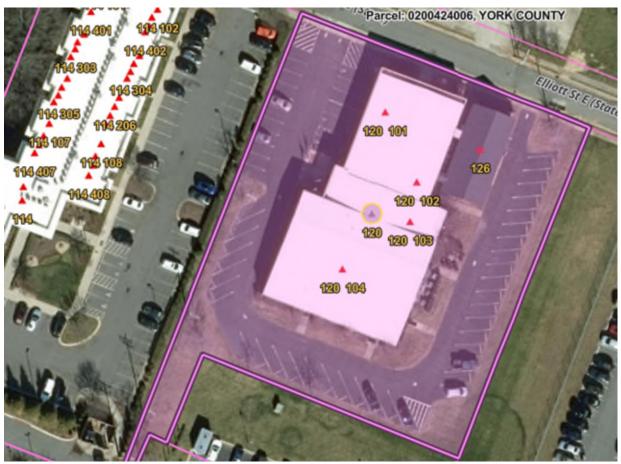

Allison Creek 5725 Campbell Rd, York, SC

Change 3: Revise Zone 7 Allison Creek Address

**Change 4:** Add attached tax map image of locations

(See attached)

| Zone1                               | Rock Hill/ Fort Mill Area Buildings   | Mulch/Pine<br>Needles |
|-------------------------------------|---------------------------------------|-----------------------|
| County Office Complex (Heckle Blvd) | 1070 Heckle Blvd, Rock Hill, SC 29732 | Pine Needles          |
| DSS (Heckle Blvd)                   | 933 Heckle Blvd, Rock Hill, SC 29732  | Pine Needles          |
| Sheriff Armory Building (Cherry Rd) | 515 Cherry Road, Rock Hill, SC 29732  | N/A                   |
| Communications Building (Black St)  | 149 W Black St, Rock Hill, SC 29730   | Pine Needles          |
| 236 North Park                      | 236 N Park, Rock Hill, SC 29730       | N/A                   |
| Family Court Complex                | 1555 Main St, Rock Hill, SC           | Mulch                 |
| 120 E Eliot Street                  | 120 E Elliot St, Fort Mill, SC 29715  | Pine Needles          |
| 3115 Drewsky Ln                     | 3115 Drewsky Lane, Fort Mill SC 29715 | N/A                   |
| Carowinds                           | Boulevard and Exit Ramp               | Mulch                 |
|                                     |                                       |                       |

236 North Park 236 N Park, Rock Hill, SC 29730

Family Court Complex 1555 Main St, Rock Hill, SC

120 E Eliot Street 120 E Elliot St, Fort Mill, SC 29715

3115 Drewsky Ln 3115 Drewsky Lane, Fort Mill SC 29715