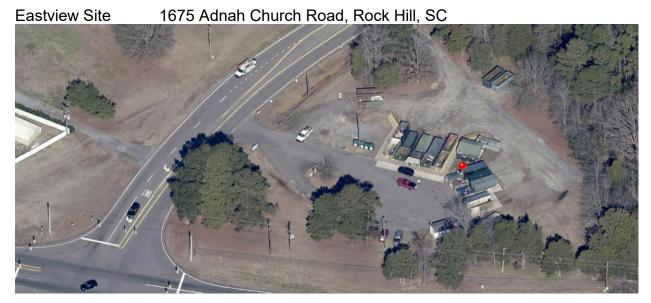

Ebenezer Park 4490 Boatshore Rd, Rock Hill

Allison Creek Park 2499 Viesta Rd, York SC

| Zone 6              | Solid Waste Convenience Sites Rock Hill/ Fort Mill Area | Mulch/Pine<br>Needles |
|---------------------|---------------------------------------------------------|-----------------------|
| Baxter Site         | 1731 Hwy 160 Fort Mill, SC                              | Mulch                 |
| Fort Mill East Site | 2085 Fort Mill Parkway, Fort Mill, SC                   | Mulch                 |
| Leslie Site         | 3211 Pantry Drive, Rock Hill, SC                        | Mulch                 |
| Ogden Site          | Ogden 780 West Hwy 324 Rock Hill                        | Mulch                 |
| Porter Road Site    | 2050 Porter Road, Rock Hill, SC                         | Mulch                 |
| Eastview Site       | 1675 Adnah Church Road, Rock Hill, SC                   | Mulch                 |
| Mt. Gallant Site    | 3986 Mt. Gallant Road, Rock Hill, SC                    | Mulch                 |