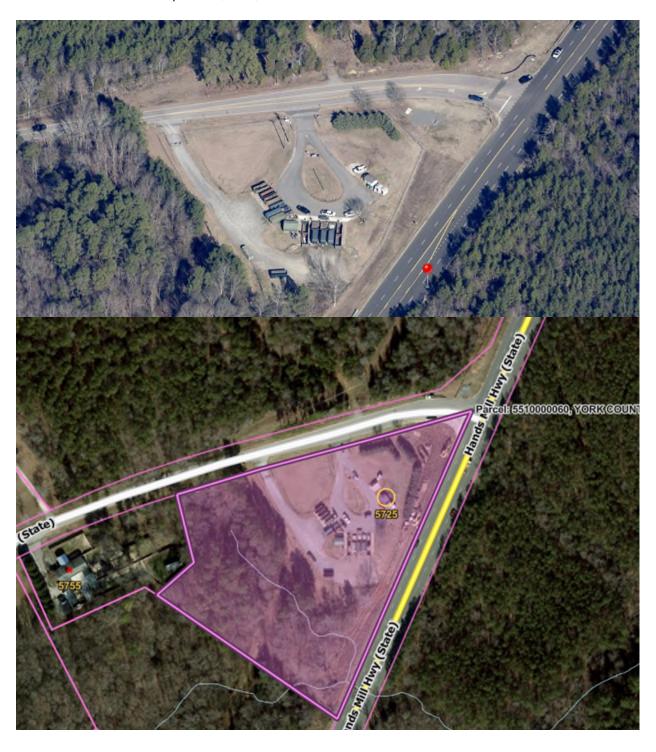

Allison Creek 5725 Campbell Rd, York, SC

Change 3: Revise Zone 7 Allison Creek Address

**Change 4:** Add attached tax map image of locations

(See attached)

| Zone1                               | Rock Hill/ Fort Mill Area Buildings   | Mulch/Pine<br>Needles |
|-------------------------------------|---------------------------------------|-----------------------|
| County Office Complex (Heckle Blvd) | 1070 Heckle Blvd, Rock Hill, SC 29732 | Pine Needles          |
| DSS (Heckle Blvd)                   | 933 Heckle Blvd, Rock Hill, SC 29732  | Pine Needles          |
| Sheriff Armory Building (Cherry Rd) | 515 Cherry Road, Rock Hill, SC 29732  | N/A                   |
| Communications Building (Black St)  | 149 W Black St, Rock Hill, SC 29730   | Pine Needles          |
| 236 North Park                      | 236 N Park, Rock Hill, SC 29730       | N/A                   |
| Family Court Complex                | 1555 Main St, Rock Hill, SC           | Mulch                 |
| 120 E Eliot Street                  | 120 E Elliot St, Fort Mill, SC 29715  | Pine Needles          |
| 3115 Drewsky Ln                     | 3115 Drewsky Lane, Fort Mill SC 29715 | N/A                   |
| Carowinds                           | Boulevard and Exit Ramp               | Mulch                 |
|                                     |                                       |                       |

| Zone 7                           | Solid Waste Convenience Sites York/Clover Areas | Mulch/Pine<br>Needles |
|----------------------------------|-------------------------------------------------|-----------------------|
| Bullocks Creek Site              | 6800 Lockhart Rd, Bullocks Creek, SC            | Mulch                 |
| Cotton Belt Site                 | 2365 Black Hwy, York, SC                        | Mulch                 |
| Bethany Site                     | 2690 South Hwy 161, Clover, SC                  | Mulch                 |
| Bethel Site                      | 3150 South Paraham Rd, Clover, SC               | Mulch                 |
| Lake Wylie Site                  | 102 Bethel School Rd, Clover, Lake Wylie, SC    | Mulch                 |
| Hickory Grove/Sharon Site        | 5012 Hickory Grove Road, Hickory Grove, SC      | Mulch                 |
| McConnells Site                  | 100 Cemetery Street, McConnells, SC             | Mulch                 |
| Tirzah Site                      | 6190 Old York Rd, York, SC                      | Mulch                 |
| Allison Creek                    | 5725 Campbell Rd, York, SC                      | Mulch                 |
| Material Recovery Facility (MRF) | 320 Recycle Center Rd, York, SC                 | Mulch                 |

Lake Wylie Site 102 Bethel School Rd, Clover, Lake Wylie, SC Parcel: 4800000006, YOR el School Rd (State)

McConnells Site 100 Cemetery Street, McConnells, SC

Tirzah Site 6190 Old York Rd, York, SC

Allison Creek 5725 Campbell Rd, York, SC