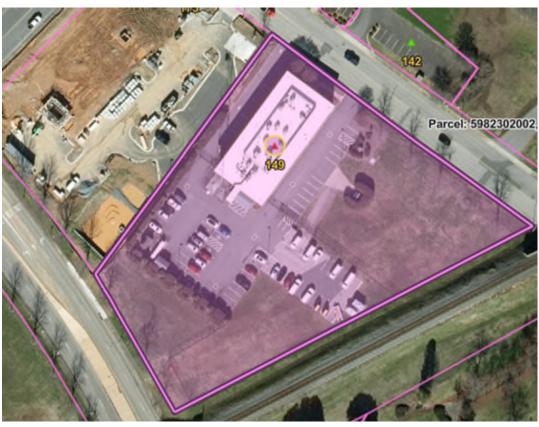

Allison Creek 5725 Campbell Rd, York, SC

Change 3: Revise Zone 7 Allison Creek Address

**Change 4:** Add attached tax map image of locations

(See attached)

| Zone1                               | Rock Hill/ Fort Mill Area Buildings   | Mulch/Pine<br>Needles |
|-------------------------------------|---------------------------------------|-----------------------|
| County Office Complex (Heckle Blvd) | 1070 Heckle Blvd, Rock Hill, SC 29732 | Pine Needles          |
| DSS (Heckle Blvd)                   | 933 Heckle Blvd, Rock Hill, SC 29732  | Pine Needles          |
| Sheriff Armory Building (Cherry Rd) | 515 Cherry Road, Rock Hill, SC 29732  | N/A                   |
| Communications Building (Black St)  | 149 W Black St, Rock Hill, SC 29730   | Pine Needles          |
| 236 North Park                      | 236 N Park, Rock Hill, SC 29730       | N/A                   |
| Family Court Complex                | 1555 Main St, Rock Hill, SC           | Mulch                 |
| 120 E Eliot Street                  | 120 E Elliot St, Fort Mill, SC 29715  | Pine Needles          |
| 3115 Drewsky Ln                     | 3115 Drewsky Lane, Fort Mill SC 29715 | N/A                   |
| Carowinds                           | Boulevard and Exit Ramp               | Mulch                 |
|                                     |                                       |                       |

County Office Complex (Heckle Blvd) 1070 Heckle Blvd, Rock Hill, SC 29732

DSS (Heckle Blvd) 933 Heckle Blvd, Rock Hill, SC 29732

Sheriff Armory Building (Cherry Rd) 515 Cherry Road, Rock Hill, SC 29732

Communications Building (Black St) 149 W Black St, Rock Hill, SC 29730