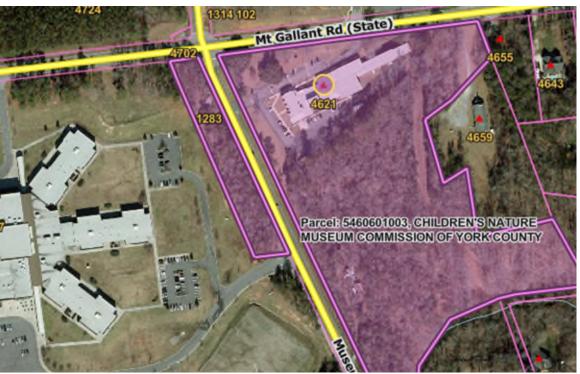

Hwy 49 ROW Flag Pole Sites Hwy 49, Lake Wylie, SC

Bike Path Blucher Cir, Lake Wylie, SC

Hwy 49/274 Intersection ROW Flag Poles

Hwy 49 and Hwy 274, Lake Wylie, SC

| Zone 4    | York County Museum Properties   | Mulch/Pine Needles |
|-----------|---------------------------------|--------------------|
| RH Museum | 4621 Mt. Gallant, Rock Hill, SC | Both               |
| McCelvey  | 212 E. Jefferson St. York, SC   | Both               |