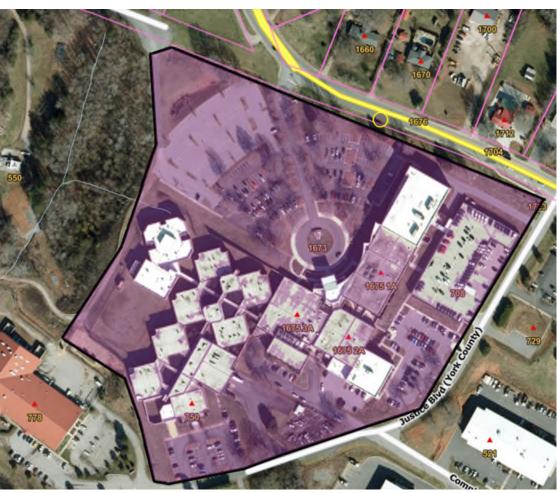

## Carowinds Boulevard Median

|                                                  |                                       | Mulch/Pine   |
|--------------------------------------------------|---------------------------------------|--------------|
| Zone 2                                           | Moss Justice Area Buildings           | Needles      |
| Moss Justice Center: (Hwy 5)                     | 1675 York Hwy, York SC 29745          | Both         |
| Prison (Justice Blvd)                            | 778 Justice Blvd, York, SC 29745      | Pine Needles |
| Animal Shelter (Justice Blvd)                    | 713 Justice Blvd, York, SC 29745      | Pine Needles |
| <b>Public Works Building</b> (Public Works Road) | 220 Public Works Rd, York, SC 29745   | Mulch        |
| Equipment Maintenance                            | 521 Complex Lane, York SC 29745       | Mulch        |
| Road Maintenance                                 | 510 Complex Lane, York SC 29745       | Mulch        |
| <b>Landfill Gatehouse</b> (Public Works Road)    | 289 Public Works Rd, York, SC 29745   | Pine Needles |
| Transfer Station (Landfill)                      | 289 Public Works Rd, York, SC 29745   | N/A          |
| Sheriff Firing Range (Justice Blvd)              | 739 Justice Blvd, York, SC 29745      | N/A          |
| <b>Sheriff K-9 Building</b> (Public Works Road)  | 260 Public Works Rd, York, SC 29745   | N/A          |
| EOC Warehouse                                    | 713 Public Works Rd, York SC 29745    | N/A          |
| Radio Antenna                                    | 550 Annie Alexander Ct, York SC 29745 | N/A          |

Moss Justice Center: (Hwy 5) 1675 York Hwy, York SC 29745

Prison (Justice Blvd) 778 Justice Blvd, York, SC 29745

Animal Shelter (Justice Blvd) 713 Justice Blvd, York, SC 29745

Public Works Building (Public Works Road) 220 Public Works Rd, York, SC 29745 Equipment Maintenance 521 Complex Lane, York SC 29745