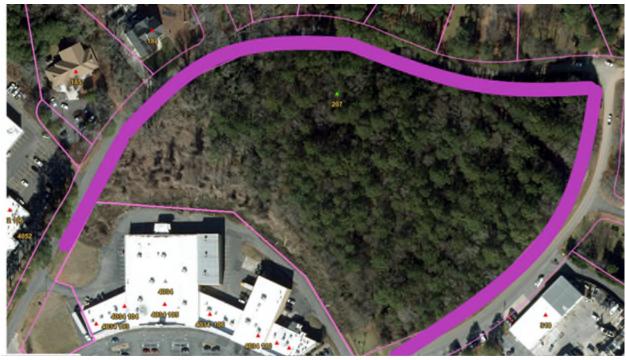

Allison Creek 5725 Campbell Rd, York, SC

Change 3: Revise Zone 7 Allison Creek Address

**Change 4:** Add attached tax map image of locations

(See attached)

| Zone1                               | Rock Hill/ Fort Mill Area Buildings   | Mulch/Pine<br>Needles |
|-------------------------------------|---------------------------------------|-----------------------|
| County Office Complex (Heckle Blvd) | 1070 Heckle Blvd, Rock Hill, SC 29732 | Pine Needles          |
| DSS (Heckle Blvd)                   | 933 Heckle Blvd, Rock Hill, SC 29732  | Pine Needles          |
| Sheriff Armory Building (Cherry Rd) | 515 Cherry Road, Rock Hill, SC 29732  | N/A                   |
| Communications Building (Black St)  | 149 W Black St, Rock Hill, SC 29730   | Pine Needles          |
| 236 North Park                      | 236 N Park, Rock Hill, SC 29730       | N/A                   |
| Family Court Complex                | 1555 Main St, Rock Hill, SC           | Mulch                 |
| 120 E Eliot Street                  | 120 E Elliot St, Fort Mill, SC 29715  | Pine Needles          |
| 3115 Drewsky Ln                     | 3115 Drewsky Lane, Fort Mill SC 29715 | N/A                   |
| Carowinds                           | Boulevard and Exit Ramp               | Mulch                 |
|                                     |                                       |                       |