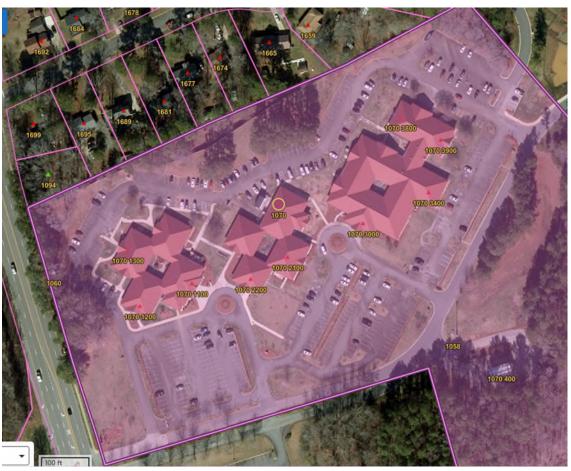

Allison Creek 5725 Campbell Rd, York, SC

Change 3: Revise Zone 7 Allison Creek Address

**Change 4:** Add attached tax map image of locations

(See attached)

| Zone1                               | Rock Hill/ Fort Mill Area Buildings   | Mulch/Pine<br>Needles |
|-------------------------------------|---------------------------------------|-----------------------|
| County Office Complex (Heckle Blvd) | 1070 Heckle Blvd, Rock Hill, SC 29732 | Pine Needles          |
| DSS (Heckle Blvd)                   | 933 Heckle Blvd, Rock Hill, SC 29732  | Pine Needles          |
| Sheriff Armory Building (Cherry Rd) | 515 Cherry Road, Rock Hill, SC 29732  | N/A                   |
| Communications Building (Black St)  | 149 W Black St, Rock Hill, SC 29730   | Pine Needles          |
| 236 North Park                      | 236 N Park, Rock Hill, SC 29730       | N/A                   |
| Family Court Complex                | 1555 Main St, Rock Hill, SC           | Mulch                 |
| 120 E Eliot Street                  | 120 E Elliot St, Fort Mill, SC 29715  | Pine Needles          |
| 3115 Drewsky Ln                     | 3115 Drewsky Lane, Fort Mill SC 29715 | N/A                   |
| Carowinds                           | Boulevard and Exit Ramp               | Mulch                 |
|                                     |                                       |                       |

County Office Complex (Heckle Blvd) 1070 Heckle Blvd, Rock Hill, SC 29732

DSS (Heckle Blvd) 933 Heckle Blvd, Rock Hill, SC 29732

Sheriff Armory Building (Cherry Rd) 515 Cherry Road, Rock Hill, SC 29732

Communications Building (Black St) 149 W Black St, Rock Hill, SC 29730