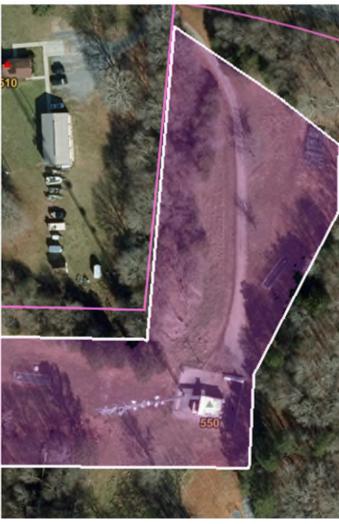

Road Maintenance 510 Complex Lane, York SC 29745

Landfill Gatehouse (Public Works Road) 289 Public Works Rd, York, SC 29745

Transfer Station (Landfill) 289 Public Works Rd, York, SC 29745

Sheriff Firing Range (Justice Blvd)

739 Justice Blvd, York, SC 29745

Sheriff K-9 Building (Public Works Road) 260 Public Works Rd, York, SC 29745

EOC Warehouse 713 Public Works Rd, York SC 29745

Radio Antenna 550 Annie Alexander Ct, York SC 29745