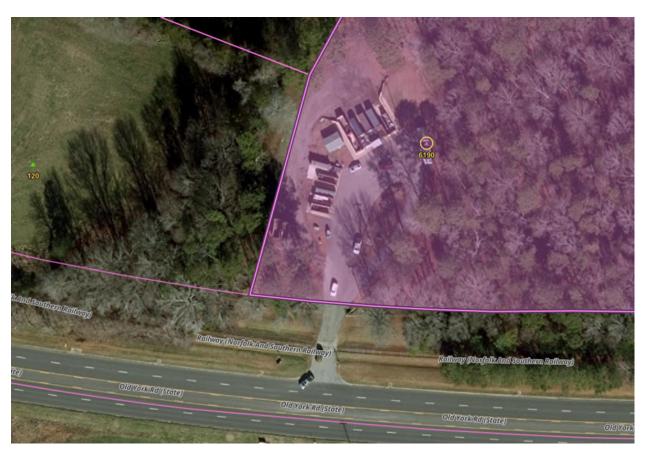

| Zone 7                           | Solid Waste Convenience Sites York/Clover Areas | Mulch/Pine<br>Needles |
|----------------------------------|-------------------------------------------------|-----------------------|
| Bullocks Creek Site              | 6800 Lockhart Rd, Bullocks Creek, SC            | Mulch                 |
| Cotton Belt Site                 | 2365 Black Hwy, York, SC                        | Mulch                 |
| Bethany Site                     | 2690 South Hwy 161, Clover, SC                  | Mulch                 |
| Bethel Site                      | 3150 South Paraham Rd, Clover, SC               | Mulch                 |
| Lake Wylie Site                  | 102 Bethel School Rd, Clover, Lake Wylie, SC    | Mulch                 |
| Hickory Grove/Sharon Site        | 5012 Hickory Grove Road, Hickory Grove, SC      | Mulch                 |
| McConnells Site                  | 100 Cemetery Street, McConnells, SC             | Mulch                 |
| Tirzah Site                      | 6190 Old York Rd, York, SC                      | Mulch                 |
| Allison Creek                    | 5725 Campbell Rd, York, SC                      | Mulch                 |
| Material Recovery Facility (MRF) | 320 Recycle Center Rd, York, SC                 | Mulch                 |

Lake Wylie Site 102 Bethel School Rd, Clover, Lake Wylie, SC Parcel: 4800000006, YOR el School Rd (State)

McConnells Site 100 Cemetery Street, McConnells, SC

Tirzah Site 6190 Old York Rd, York, SC

Allison Creek 5725 Campbell Rd, York, SC