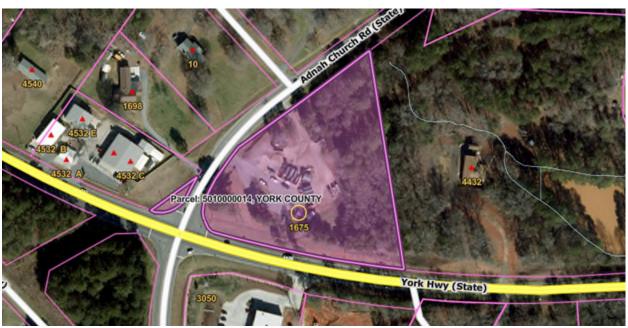

Ebenezer Park 4490 Boatshore Rd, Rock Hill

Allison Creek Park 2499 Viesta Rd, York SC

| Zone 6              | Solid Waste Convenience Sites Rock Hill/ Fort Mill Area | Mulch/Pine<br>Needles |
|---------------------|---------------------------------------------------------|-----------------------|
| Baxter Site         | 1731 Hwy 160 Fort Mill, SC                              | Mulch                 |
| Fort Mill East Site | 2085 Fort Mill Parkway, Fort Mill, SC                   | Mulch                 |
| Leslie Site         | 3211 Pantry Drive, Rock Hill, SC                        | Mulch                 |
| Ogden Site          | Ogden 780 West Hwy 324 Rock Hill                        | Mulch                 |
| Porter Road Site    | 2050 Porter Road, Rock Hill, SC                         | Mulch                 |
| Eastview Site       | 1675 Adnah Church Road, Rock Hill, SC                   | Mulch                 |
| Mt. Gallant Site    | 3986 Mt. Gallant Road, Rock Hill, SC                    | Mulch                 |