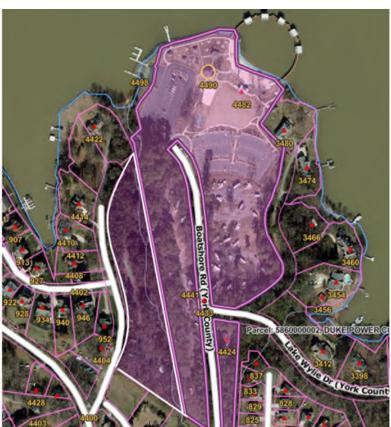

McCelvey 212 E. Jefferson St. York, SC

|                       |                                        | Mulch/Pine |
|-----------------------|----------------------------------------|------------|
| Zone 5                | York County Parks                      | Needles    |
| Ebenezer Park         | 4490 Boatshore Rd, Rock Hill, SC 29732 | Mulch      |
| Allison Creek<br>Park | 2499 Viesta Rd, York SC 29745          | Mulch      |

Ebenezer Park 4490 Boatshore Rd, Rock Hill

Allison Creek Park 2499 Viesta Rd, York SC

| Zone 6              | Solid Waste Convenience Sites Rock Hill/ Fort Mill Area | Mulch/Pine<br>Needles |
|---------------------|---------------------------------------------------------|-----------------------|
| Baxter Site         | 1731 Hwy 160 Fort Mill, SC                              | Mulch                 |
| Fort Mill East Site | 2085 Fort Mill Parkway, Fort Mill, SC                   | Mulch                 |
| Leslie Site         | 3211 Pantry Drive, Rock Hill, SC                        | Mulch                 |
| Ogden Site          | Ogden 780 West Hwy 324 Rock Hill                        | Mulch                 |
| Porter Road Site    | 2050 Porter Road, Rock Hill, SC                         | Mulch                 |
| Eastview Site       | 1675 Adnah Church Road, Rock Hill, SC                   | Mulch                 |
| Mt. Gallant Site    | 3986 Mt. Gallant Road, Rock Hill, SC                    | Mulch                 |