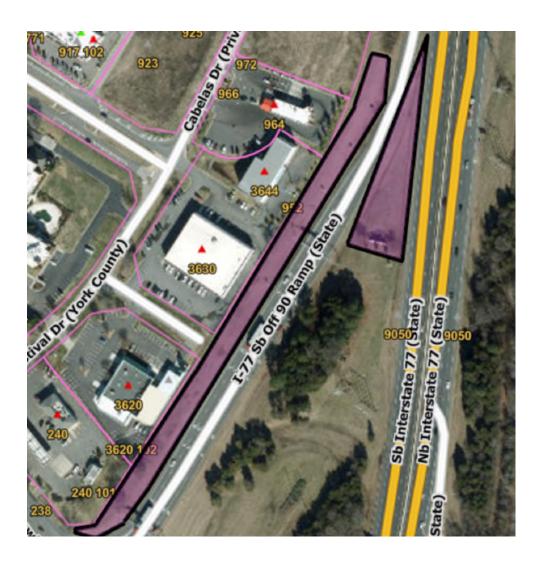

Fort Mill SC 29715 | N/A                   |
| Carowinds                           | Boulevard and Exit Ramp               | Mulch                 |
|                                     |                                       |                       |

County Office Complex (Heckle Blvd) 1070 Heckle Blvd, Rock Hill, SC 29732





DSS (Heckle Blvd) 933 Heckle Blvd, Rock Hill, SC 29732





Sheriff Armory Building (Cherry Rd) 515 Cherry Road, Rock Hill, SC 29732





Communications Building (Black St) 149 W Black St, Rock Hill, SC 29730





236 North Park 236 N Park, Rock Hill, SC 29730





Family Court Complex 1555 Main St, Rock Hill, SC





120 E Eliot Street 120 E Elliot St, Fort Mill, SC 29715





3115 Drewsky Ln 3115 Drewsky Lane, Fort Mill SC 29715





## Carowinds Exit Ramp





## Carowinds Boulevard Median





|                                                  |                                       | Mulch/Pine   |
|--------------------------------------------------|---------------------------------------|--------------|
| Zone 2                                           | Moss Justice Area Buildings           | Needles      |
| Moss Justice Center: (Hwy 5)                     | 1675 York Hwy, York SC 29745          | Both         |
| Prison (Justice Blvd)                            | 778 Justice Blvd, York, SC 29745      | Pine Needles |
| Animal Shelter (Justice Blvd)                    | 713 Justice Blvd, York, SC 29745      | Pine Needles |
| <b>Public Works Building</b> (Public Works Road) | 220 Public Works Rd, York, SC 29745   | Mulch        |
| Equip