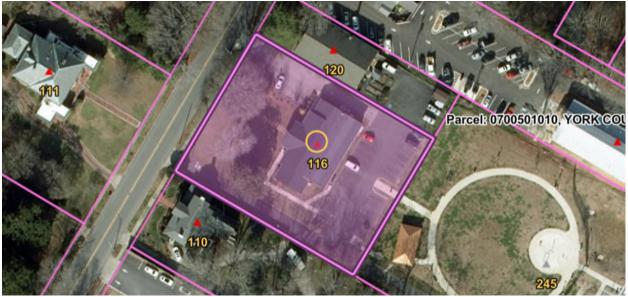

|                                      |                                           | Mulch/Pine   |
|--------------------------------------|-------------------------------------------|--------------|
| Zone 3                               | York/Clover Area Buildings                | Needles      |
| Courthouse (Congress St)             | 1 S Congress St, York, SC 29745           | Mulch        |
| Planning Building (Liberty St)       | 18 W Liberty St, York, SC 29745           | Pine Needles |
| Legal Building/R.O.D. (Liberty St)   | 20 W Liberty St, York, SC 29745           | Pine Needles |
| York Health Department (Congress St) | 116 N Congress St, York, SC 29745         | Pine Needles |
| Clemson Building (Congress St)       | 120 N Congress St, York, SC 29745         | Pine Needles |
| LETC (Stoneybrook)                   | 92 Stoneybrook Dr, York, SC 29745         | Pine Needles |
| Clover Magistrate Office (Main St)   | 201 S Main Street, Clover, SC 29710       | Pine Needles |
| Sheriff Lake Patrol                  | 4755 E Liberty Hill Road, York, SC        | N/A          |
| Government Center                    | 6 S Congress St, York, SC 29745           | Mulch        |
| Fire Safety (McFarland Road)         | 2500 McFarland Rd, York, SC 29745         | Pine Needles |
| York Library                         | 21 E Liberty St, York, SC 29745           | N/A          |
| Clover Library                       | 107 Knox St. Clover, SC 29710             | Pine Needles |
| Lake Wylie Library                   | 1852 Blucher Circle, Lake Wylie, SC 29710 | Pine Needles |
| Hwy 49 ROW Flag Pole Sites and       |                                           |              |
| Bike Path                            | Hwy 49 and Hwy 274, Lake Wylie, SC        | Pine Needles |

Courthouse (Congress St)

1 S Congress St, York, SC 29745

Planning Building (Liberty St) 18 W Liberty St, York, SC 29745

York Health Department (Congress St) 116 N Congress St, York, SC 29745

Clemson Building (Congress St) 120 N Congress St, York, SC 29745