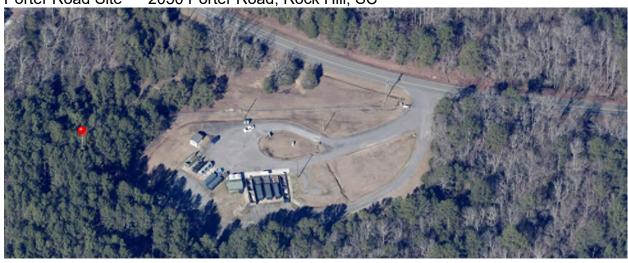

Ebenezer Park 4490 Boatshore Rd, Rock Hill

Allison Creek Park 2499 Viesta Rd, York SC

| Zone 6              | Solid Waste Convenience Sites Rock Hill/ Fort Mill Area | Mulch/Pine<br>Needles |
|---------------------|---------------------------------------------------------|-----------------------|
| Baxter Site         | 1731 Hwy 160 Fort Mill, SC                              | Mulch                 |
| Fort Mill East Site | 2085 Fort Mill Parkway, Fort Mill, SC                   | Mulch                 |
| Leslie Site         | 3211 Pantry Drive, Rock Hill, SC                        | Mulch                 |
| Ogden Site          | Ogden 780 West Hwy 324 Rock Hill                        | Mulch                 |
| Porter Road Site    | 2050 Porter Road, Rock Hill, SC                         | Mulch                 |
| Eastview Site       | 1675 Adnah Church Road, Rock Hill, SC                   | Mulch                 |
| Mt. Gallant Site    | 3986 Mt. Gallant Road, Rock Hill, SC                    | Mulch                 |

Baxter Site 1731 Hwy 160 Fort Mill, SC

Fort Mill East Site 2085 Fort Mill Parkway, Fort Mill, SC

Leslie Site 3211 Pantry Drive, Rock Hill, SC

Porter Road Site 2050 Porter Road, Rock Hill, SC

Mt. Gallant Site 3986 Mt. Gallant Road, Rock Hill, SC