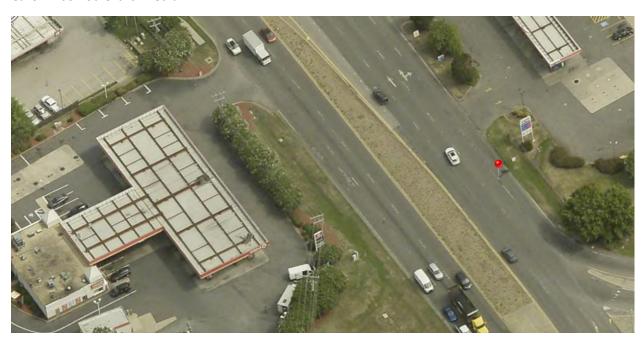

## Carowinds Boulevard Median

|                                                  |                                       | Mulch/Pine   |
|--------------------------------------------------|---------------------------------------|--------------|
| Zone 2                                           | Moss Justice Area Buildings           | Needles      |
| Moss Justice Center: (Hwy 5)                     | 1675 York Hwy, York SC 29745          | Both         |
| Prison (Justice Blvd)                            | 778 Justice Blvd, York, SC 29745      | Pine Needles |
| Animal Shelter (Justice Blvd)                    | 713 Justice Blvd, York, SC 29745      | Pine Needles |
| <b>Public Works Building</b> (Public Works Road) | 220 Public Works Rd, York, SC 29745   | Mulch        |
| Equipment Maintenance                            | 521 Complex Lane, York SC 29745       | Mulch        |
| Road Maintenance                                 | 510 Complex Lane, York SC 29745       | Mulch        |
| <b>Landfill Gatehouse</b> (Public Works Road)    | 289 Public Works Rd, York, SC 29745   | Pine Needles |
| Transfer Station (Landfill)                      | 289 Public Works Rd, York, SC 29745   | N/A          |
| Sheriff Firing Range (Justice Blvd)              | 739 Justice Blvd, York, SC 29745      | N/A          |
| <b>Sheriff K-9 Building</b> (Public Works Road)  | 260 Public Works Rd, York, SC 29745   | N/A          |
| EOC Warehouse                                    | 713 Public Works Rd, York SC 29745    | N/A          |
| Radio Antenna                                    | 550 Annie Alexander Ct, York SC 29745 | N/A          |