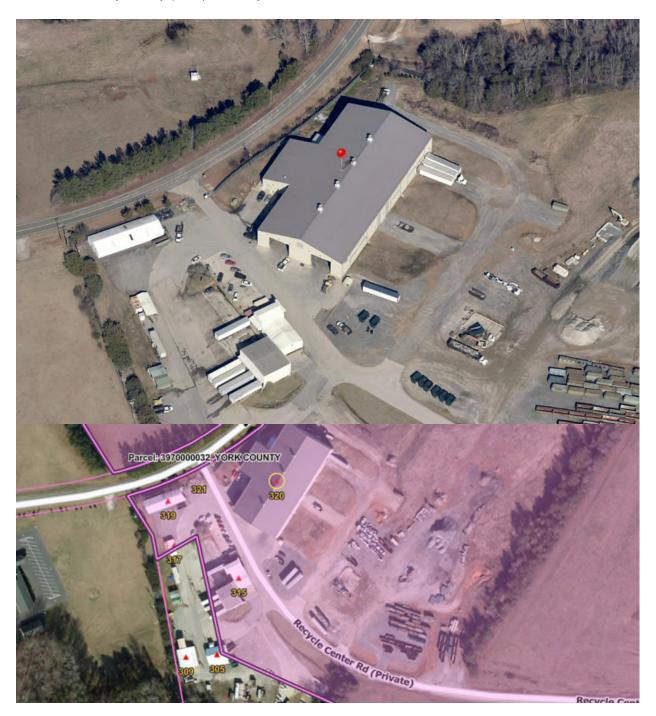

| Zone 7                           | Solid Waste Convenience Sites York/Clover Areas | Mulch/Pine<br>Needles |
|----------------------------------|-------------------------------------------------|-----------------------|
| Bullocks Creek Site              | 6800 Lockhart Rd, Bullocks Creek, SC            | Mulch                 |
| Cotton Belt Site                 | 2365 Black Hwy, York, SC                        | Mulch                 |
| Bethany Site                     | 2690 South Hwy 161, Clover, SC                  | Mulch                 |
| Bethel Site                      | 3150 South Paraham Rd, Clover, SC               | Mulch                 |
| Lake Wylie Site                  | 102 Bethel School Rd, Clover, Lake Wylie, SC    | Mulch                 |
| Hickory Grove/Sharon Site        | 5012 Hickory Grove Road, Hickory Grove, SC      | Mulch                 |
| McConnells Site                  | 100 Cemetery Street, McConnells, SC             | Mulch                 |
| Tirzah Site                      | 6190 Old York Rd, York, SC                      | Mulch                 |
| Allison Creek                    | 5725 Campbell Rd, York, SC                      | Mulch                 |
| Material Recovery Facility (MRF) | 320 Recycle Center Rd, York, SC                 | Mulch                 |

Material Recovery Facility (MRF)320 Recycle Center Rd, York, SC