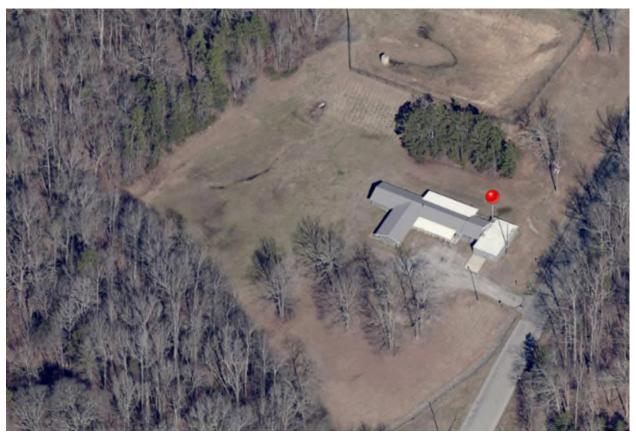

## Carowinds Boulevard Median

|                                                  |                                       | Mulch/Pine   |
|--------------------------------------------------|---------------------------------------|--------------|
| Zone 2                                           | Moss Justice Area Buildings           | Needles      |
| Moss Justice Center: (Hwy 5)                     | 1675 York Hwy, York SC 29745          | Both         |
| Prison (Justice Blvd)                            | 778 Justice Blvd, York, SC 29745      | Pine Needles |
| Animal Shelter (Justice Blvd)                    | 713 Justice Blvd, York, SC 29745      | Pine Needles |
| <b>Public Works Building</b> (Public Works Road) | 220 Public Works Rd, York, SC 29745   | Mulch        |
| Equipment Maintenance                            | 521 Complex Lane, York SC 29745       | Mulch        |
| Road Maintenance                                 | 510 Complex Lane, York SC 29745       | Mulch        |
| <b>Landfill Gatehouse</b> (Public Works Road)    | 289 Public Works Rd, York, SC 29745   | Pine Needles |
| Transfer Station (Landfill)                      | 289 Public Works Rd, York, SC 29745   | N/A          |
| Sheriff Firing Range (Justice Blvd)              | 739 Justice Blvd, York, SC 29745      | N/A          |
| <b>Sheriff K-9 Building</b> (Public Works Road)  | 260 Public Works Rd, York, SC 29745   | N/A          |
| EOC Warehouse                                    | 713 Public Works Rd, York SC 29745    | N/A          |
| Radio Antenna                                    | 550 Annie Alexander Ct, York SC 29745 | N/A          |

739 Justice Blvd, York, SC 29745

Sheriff K-9 Building (Public Works Road) 260 Public Works Rd, York, SC 29745

EOC Warehouse 713 Public Works Rd, York SC 29745

Radio Antenna 550 Annie Alexander Ct, York SC 29745