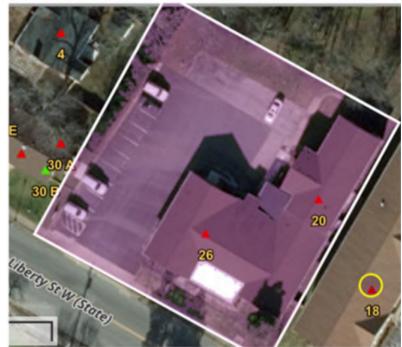

|                                      |                                           | Mulch/Pine   |
|--------------------------------------|-------------------------------------------|--------------|
| Zone 3                               | York/Clover Area Buildings                | Needles      |
| Courthouse (Congress St)             | 1 S Congress St, York, SC 29745           | Mulch        |
| Planning Building (Liberty St)       | 18 W Liberty St, York, SC 29745           | Pine Needles |
| Legal Building/R.O.D. (Liberty St)   | 20 W Liberty St, York, SC 29745           | Pine Needles |
| York Health Department (Congress St) | 116 N Congress St, York, SC 29745         | Pine Needles |
| Clemson Building (Congress St)       | 120 N Congress St, York, SC 29745         | Pine Needles |
| LETC (Stoneybrook)                   | 92 Stoneybrook Dr, York, SC 29745         | Pine Needles |
| Clover Magistrate Office (Main St)   | 201 S Main Street, Clover, SC 29710       | Pine Needles |
| Sheriff Lake Patrol                  | 4755 E Liberty Hill Road, York, SC        | N/A          |
| Government Center                    | 6 S Congress St, York, SC 29745           | Mulch        |
| Fire Safety (McFarland Road)         | 2500 McFarland Rd, York, SC 29745         | Pine Needles |
| York Library                         | 21 E Liberty St, York, SC 29745           | N/A          |
| Clover Library                       | 107 Knox St. Clover, SC 29710             | Pine Needles |
| Lake Wylie Library                   | 1852 Blucher Circle, Lake Wylie, SC 29710 | Pine Needles |
| Hwy 49 ROW Flag Pole Sites and       |                                           |              |
| Bike Path                            | Hwy 49 and Hwy 274, Lake Wylie, SC        | Pine Needles |

Courthouse (Congress St)

1 S Congress St, York, SC 29745

Planning Building (Liberty St) 18 W Liberty St, York, SC 29745

York Health Department (Congress St) 116 N Congress St, York, SC 29745

Clemson Building (Congress St) 120 N Congress St, York, SC 29745