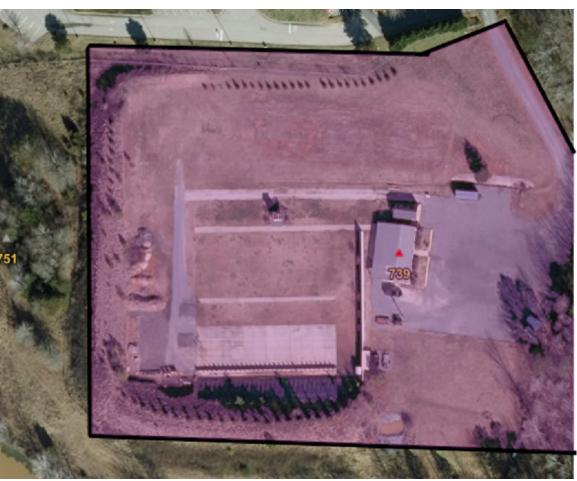

## Carowinds Boulevard Median

|                                                  |                                       | Mulch/Pine   |
|--------------------------------------------------|---------------------------------------|--------------|
| Zone 2                                           | Moss Justice Area Buildings           | Needles      |
| Moss Justice Center: (Hwy 5)                     | 1675 York Hwy, York SC 29745          | Both         |
| Prison (Justice Blvd)                            | 778 Justice Blvd, York, SC 29745      | Pine Needles |
| Animal Shelter (Justice Blvd)                    | 713 Justice Blvd, York, SC 29745      | Pine Needles |
| <b>Public Works Building</b> (Public Works Road) | 220 Public Works Rd, York, SC 29745   | Mulch        |
| Equipment Maintenance                            | 521 Complex Lane, York SC 29745       | Mulch        |
| Road Maintenance                                 | 510 Complex Lane, York SC 29745       | Mulch        |
| <b>Landfill Gatehouse</b> (Public Works Road)    | 289 Public Works Rd, York, SC 29745   | Pine Needles |
| Transfer Station (Landfill)                      | 289 Public Works Rd, York, SC 29745   | N/A          |
| Sheriff Firing Range (Justice Blvd)              | 739 Justice Blvd, York, SC 29745      | N/A          |
| <b>Sheriff K-9 Building</b> (Public Works Road)  | 260 Public Works Rd, York, SC 29745   | N/A          |
| EOC Warehouse                                    | 713 Public Works Rd, York SC 29745    | N/A          |
| Radio Antenna                                    | 550 Annie Alexander Ct, York SC 29745 | N/A          |

739 Justice Blvd, York, SC 29745

Sheriff K-9 Building (Public Works Road) 260 Public Works Rd, York, SC 29745

EOC Warehouse 713 Public Works Rd, York SC 29745

Radio Antenna 550 Annie Alexander Ct, York SC 29745