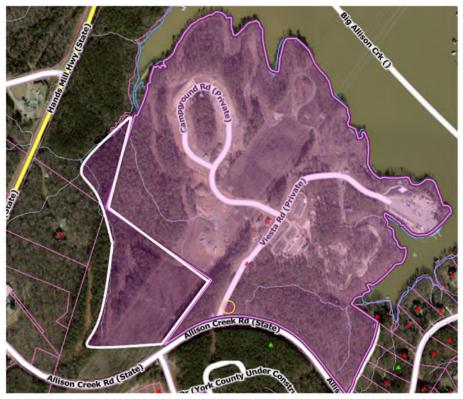

| Zone 7                           | Solid Waste Convenience Sites York/Clover Areas | Mulch/Pine<br>Needles |
|----------------------------------|-------------------------------------------------|-----------------------|
| Bullocks Creek Site              | 6800 Lockhart Rd, Bullocks Creek, SC            | Mulch                 |
| Cotton Belt Site                 | 2365 Black Hwy, York, SC                        | Mulch                 |
| Bethany Site                     | 2690 South Hwy 161, Clover, SC                  | Mulch                 |
| Bethel Site                      | 3150 South Paraham Rd, Clover, SC               | Mulch                 |
| Lake Wylie Site                  | 102 Bethel School Rd, Clover, Lake Wylie, SC    | Mulch                 |
| Hickory Grove/Sharon Site        | 5012 Hickory Grove Road, Hickory Grove, SC      | Mulch                 |
| McConnells Site                  | 100 Cemetery Street, McConnells, SC             | Mulch                 |
| Tirzah Site                      | 6190 Old York Rd, York, SC                      | Mulch                 |
| Allison Creek                    | 5725 Campbell Rd, York, SC                      | Mulch                 |
| Material Recovery Facility (MRF) | 320 Recycle Center Rd, York, SC                 | Mulch                 |

Lake Wylie Site 102 Bethel School Rd, Clover, Lake Wylie, SC Parcel: 4800000006, YOR el School Rd (State)

McConnells Site 100 Cemetery Street, McConnells, SC

Tirzah Site 6190 Old York Rd, York, SC

Allison Creek 5725 Campbell Rd, York, SC