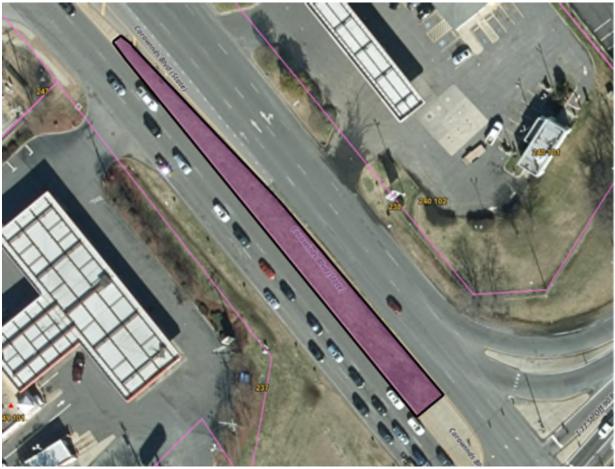

## Carowinds Boulevard Median

|                                                  |                                       | Mulch/Pine   |
|--------------------------------------------------|---------------------------------------|--------------|
| Zone 2                                           | Moss Justice Area Buildings           | Needles      |
| Moss Justice Center: (Hwy 5)                     | 1675 York Hwy, York SC 29745          | Both         |
| Prison (Justice Blvd)                            | 778 Justice Blvd, York, SC 29745      | Pine Needles |
| Animal Shelter (Justice Blvd)                    | 713 Justice Blvd, York, SC 29745      | Pine Needles |
| <b>Public Works Building</b> (Public Works Road) | 220 Public Works Rd, York, SC 29745   | Mulch        |
| Equipment Maintenance                            | 521 Complex Lane, York SC 29745       | Mulch        |
| Road Maintenance                                 | 510 Complex Lane, York SC 29745       | Mulch        |
| <b>Landfill Gatehouse</b> (Public Works Road)    | 289 Public Works Rd, York, SC 29745   | Pine Needles |
| Transfer Station (Landfill)                      | 289 Public Works Rd, York, SC 29745   | N/A          |
| Sheriff Firing Range (Justice Blvd)              | 739 Justice Blvd, York, SC 29745      | N/A          |
| <b>Sheriff K-9 Building</b> (Public Works Road)  | 260 Public Works Rd, York, SC 29745   | N/A          |
| EOC Warehouse                                    | 713 Public Works Rd, York SC 29745    | N/A          |
| Radio Antenna                                    | 550 Annie Alexander Ct, York SC 29745 | N/A          |