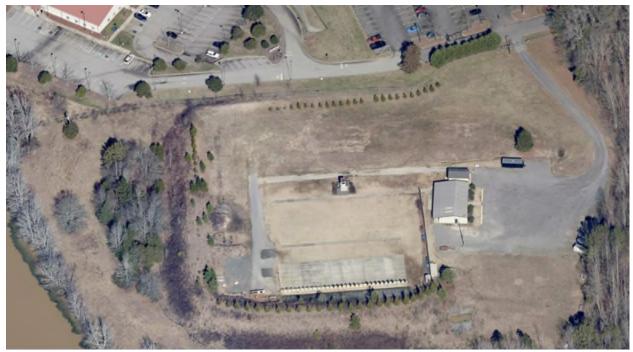

## Carowinds Exit Ramp

## Carowinds Boulevard Median

|                                                  |                                       | Mulch/Pine   |
|--------------------------------------------------|---------------------------------------|--------------|
| Zone 2                                           | Moss Justice Area Buildings           | Needles      |
| Moss Justice Center: (Hwy 5)                     | 1675 York Hwy, York SC 29745          | Both         |
| Prison (Justice Blvd)                            | 778 Justice Blvd, York, SC 29745      | Pine Needles |
| Animal Shelter (Justice Blvd)                    | 713 Justice Blvd, York, SC 29745      | Pine Needles |
| <b>Public Works Building</b> (Public Works Road) | 220 Public Works Rd, York, SC 29745   | Mulch        |
| Equipment Maintenance                            | 521 Complex Lane, York SC 29745       | Mulch        |
| Road Maintenance                                 | 510 Complex Lane, York SC 29745       | Mulch        |
| <b>Landfill Gatehouse</b> (Public Works Road)    | 289 Public Works Rd, York, SC 29745   | Pine Needles |
| Transfer Station (Landfill)                      | 289 Public Works Rd, York, SC 29745   | N/A          |
| Sheriff Firing Range (Justice Blvd)              | 739 Justice Blvd, York, SC 29745      | N/A          |
| <b>Sheriff K-9 Building</b> (Public Works Road)  | 260 Public Works Rd, York, SC 29745   | N/A          |
| EOC Warehouse                                    | 713 Public Works Rd, York SC 29745    | N/A          |
| Radio Antenna                                    | 550 Annie Alexander Ct, York SC 29745 | N/A          |