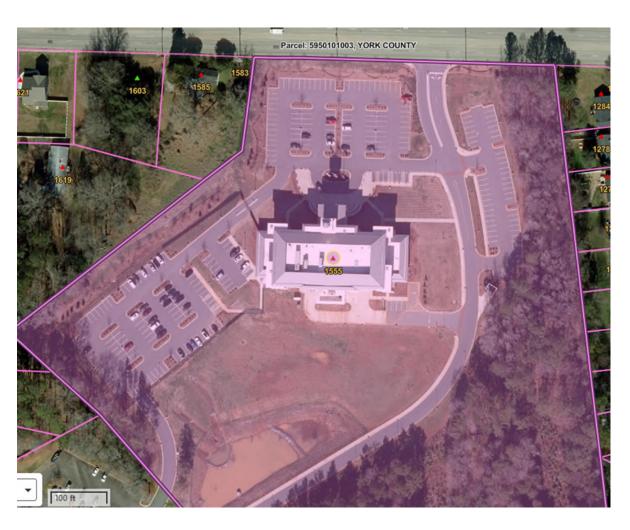

LETC (Stoneybrook) 92 Stoneybrook Dr, York, SC 29745

Clover Magistrate Office (Main St)

201 S Main Street, Clover, SC 29710

Sheriff Lake Patrol 4755 E Liberty Hill Road, York, SC

Government Center 6 S Congress St, York, SC 29745