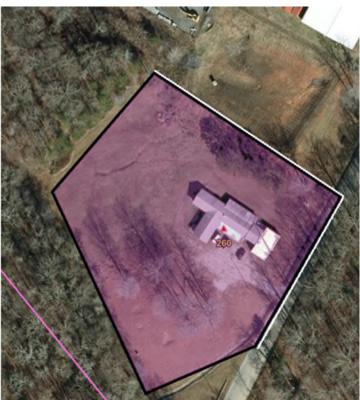

## Carowinds Boulevard Median

|                                                  |                                       | Mulch/Pine   |
|--------------------------------------------------|---------------------------------------|--------------|
| Zone 2                                           | Moss Justice Area Buildings           | Needles      |
| Moss Justice Center: (Hwy 5)                     | 1675 York Hwy, York SC 29745          | Both         |
| Prison (Justice Blvd)                            | 778 Justice Blvd, York, SC 29745      | Pine Needles |
| Animal Shelter (Justice Blvd)                    | 713 Justice Blvd, York, SC 29745      | Pine Needles |
| <b>Public Works Building</b> (Public Works Road) | 220 Public Works Rd, York, SC 29745   | Mulch        |
| Equipment Maintenance                            | 521 Complex Lane, York SC 29745       | Mulch        |
| Road Maintenance                                 | 510 Complex Lane, York SC 29745       | Mulch        |
| <b>Landfill Gatehouse</b> (Public Works Road)    | 289 Public Works Rd, York, SC 29745   | Pine Needles |
| Transfer Station (Landfill)                      | 289 Public Works Rd, York, SC 29745   | N/A          |
| Sheriff Firing Range (Justice Blvd)              | 739 Justice Blvd, York, SC 29745      | N/A          |
| <b>Sheriff K-9 Building</b> (Public Works Road)  | 260 Public Works Rd, York, SC 29745   | N/A          |
| EOC Warehouse                                    | 713 Public Works Rd, York SC 29745    | N/A          |
| Radio Antenna                                    | 550 Annie Alexander Ct, York SC 29745 | N/A          |

739 Justice Blvd, York, SC 29745

Sheriff K-9 Building (Public Works Road) 260 Public Works Rd, York, SC 29745

EOC Warehouse 713 Public Works Rd, York SC 29745

Radio Antenna 550 Annie Alexander Ct, York SC 29745