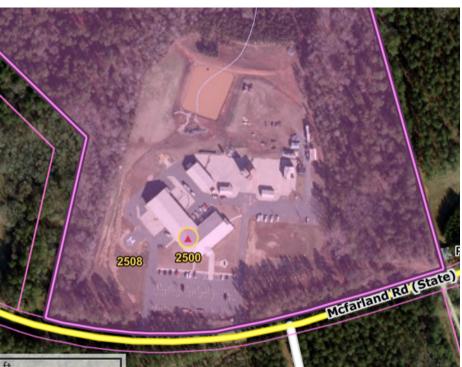

|                                      |                                           | Mulch/Pine   |
|--------------------------------------|-------------------------------------------|--------------|
| Zone 3                               | York/Clover Area Buildings                | Needles      |
| Courthouse (Congress St)             | 1 S Congress St, York, SC 29745           | Mulch        |
| Planning Building (Liberty St)       | 18 W Liberty St, York, SC 29745           | Pine Needles |
| Legal Building/R.O.D. (Liberty St)   | 20 W Liberty St, York, SC 29745           | Pine Needles |
| York Health Department (Congress St) | 116 N Congress St, York, SC 29745         | Pine Needles |
| Clemson Building (Congress St)       | 120 N Congress St, York, SC 29745         | Pine Needles |
| LETC (Stoneybrook)                   | 92 Stoneybrook Dr, York, SC 29745         | Pine Needles |
| Clover Magistrate Office (Main St)   | 201 S Main Street, Clover, SC 29710       | Pine Needles |
| Sheriff Lake Patrol                  | 4755 E Liberty Hill Road, York, SC        | N/A          |
| Government Center                    | 6 S Congress St, York, SC 29745           | Mulch        |
| Fire Safety (McFarland Road)         | 2500 McFarland Rd, York, SC 29745         | Pine Needles |
| York Library                         | 21 E Liberty St, York, SC 29745           | N/A          |
| Clover Library                       | 107 Knox St. Clover, SC 29710             | Pine Needles |
| Lake Wylie Library                   | 1852 Blucher Circle, Lake Wylie, SC 29710 | Pine Needles |
| Hwy 49 ROW Flag Pole Sites and       |                                           |              |
| Bike Path                            | Hwy 49 and Hwy 274, Lake Wylie, SC        | Pine Needles |

Fire Safety (McFarland Road) 2500 McFarland Rd, York, SC 29745

York Library 21 E Liberty St, York, SC 29745

Clover Library 107 Knox St. Clover, SC 29710

Lake Wylie Library 1852 Blucher Circle, Lake Wylie, SC 29710