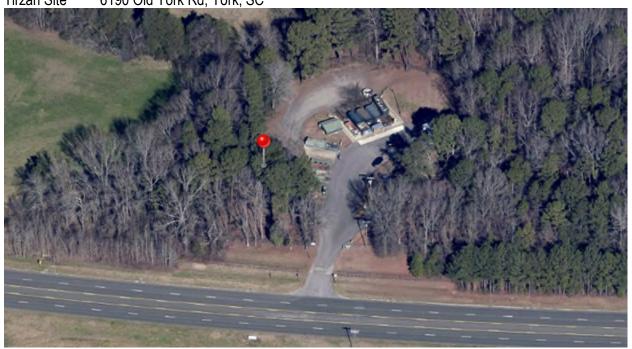

| Zone 7                           | Solid Waste Convenience Sites York/Clover Areas | Mulch/Pine<br>Needles |
|----------------------------------|-------------------------------------------------|-----------------------|
| Bullocks Creek Site              | 6800 Lockhart Rd, Bullocks Creek, SC            | Mulch                 |
| Cotton Belt Site                 | 2365 Black Hwy, York, SC                        | Mulch                 |
| Bethany Site                     | 2690 South Hwy 161, Clover, SC                  | Mulch                 |
| Bethel Site                      | 3150 South Paraham Rd, Clover, SC               | Mulch                 |
| Lake Wylie Site                  | 102 Bethel School Rd, Clover, Lake Wylie, SC    | Mulch                 |
| Hickory Grove/Sharon Site        | 5012 Hickory Grove Road, Hickory Grove, SC      | Mulch                 |
| McConnells Site                  | 100 Cemetery Street, McConnells, SC             | Mulch                 |
| Tirzah Site                      | 6190 Old York Rd, York, SC                      | Mulch                 |
| Allison Creek                    | 5725 Campbell Rd, York, SC                      | Mulch                 |
| Material Recovery Facility (MRF) | 320 Recycle Center Rd, York, SC                 | Mulch                 |

Lake Wylie Site 102 Bethel School Rd, Clover, Lake Wylie, SC Parcel: 4800000006, YOR el School Rd (State)

McConnells Site 100 Cemetery Street, McConnells, SC

Tirzah Site 6190 Old York Rd, York, SC

Allison Creek 5725 Campbell Rd, York, SC