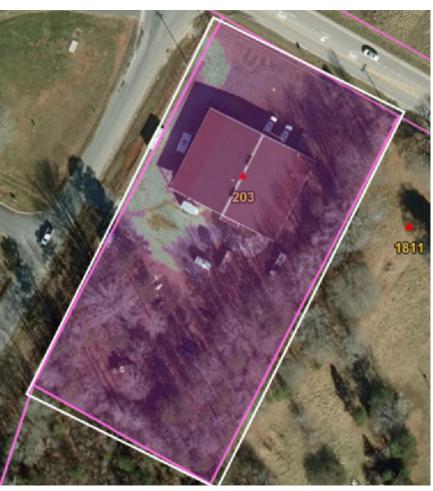

## Carowinds Exit Ramp

## Carowinds Boulevard Median

|                                                  |                                       | Mulch/Pine   |
|--------------------------------------------------|---------------------------------------|--------------|
| Zone 2                                           | Moss Justice Area Buildings           | Needles      |
| Moss Justice Center: (Hwy 5)                     | 1675 York Hwy, York SC 29745          | Both         |
| Prison (Justice Blvd)                            | 778 Justice Blvd, York, SC 29745      | Pine Needles |
| Animal Shelter (Justice Blvd)                    | 713 Justice Blvd, York, SC 29745      | Pine Needles |
| <b>Public Works Building</b> (Public Works Road) | 220 Public Works Rd, York, SC 29745   | Mulch        |
| Equipment Maintenance                            | 521 Complex Lane, York SC 29745       | Mulch        |
| Road Maintenance                                 | 510 Complex Lane, York SC 29745       | Mulch        |
| <b>Landfill Gatehouse</b> (Public Works Road)    | 289 Public Works Rd, York, SC 29745   | Pine Needles |
| Transfer Station (Landfill)                      | 289 Public Works Rd, York, SC 29745   | N/A          |
| Sheriff Firing Range (Justice Blvd)              | 739 Justice Blvd, York, SC 29745      | N/A          |
| <b>Sheriff K-9 Building</b> (Public Works Road)  | 260 Public Works Rd, York, SC 29745   | N/A          |
| EOC Warehouse                                    | 713 Public Works Rd, York SC 29745    | N/A          |
| Radio Antenna                                    | 550 Annie Alexander Ct, York SC 29745 | N/A          |