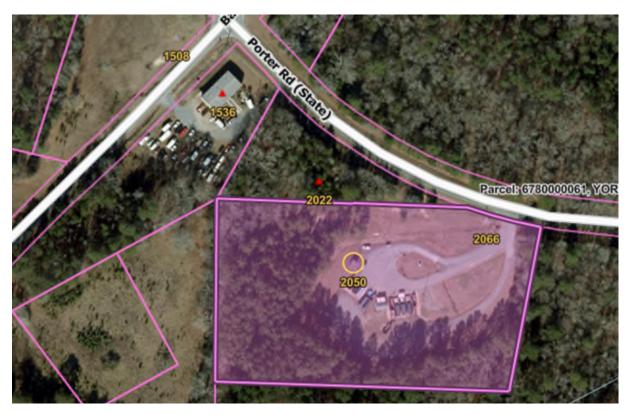

Ebenezer Park 4490 Boatshore Rd, Rock Hill

Allison Creek Park 2499 Viesta Rd, York SC

| Zone 6              | Solid Waste Convenience Sites Rock Hill/ Fort Mill Area | Mulch/Pine<br>Needles |
|---------------------|---------------------------------------------------------|-----------------------|
| Baxter Site         | 1731 Hwy 160 Fort Mill, SC                              | Mulch                 |
| Fort Mill East Site | 2085 Fort Mill Parkway, Fort Mill, SC                   | Mulch                 |
| Leslie Site         | 3211 Pantry Drive, Rock Hill, SC                        | Mulch                 |
| Ogden Site          | Ogden 780 West Hwy 324 Rock Hill                        | Mulch                 |
| Porter Road Site    | 2050 Porter Road, Rock Hill, SC                         | Mulch                 |
| Eastview Site       | 1675 Adnah Church Road, Rock Hill, SC                   | Mulch                 |
| Mt. Gallant Site    | 3986 Mt. Gallant Road, Rock Hill, SC                    | Mulch                 |

Baxter Site 1731 Hwy 160 Fort Mill, SC

Fort Mill East Site 2085 Fort Mill Parkway, Fort Mill, SC

Leslie Site 3211 Pantry Drive, Rock Hill, SC

Porter Road Site 2050 Porter Road, Rock Hill, SC

Mt. Gallant Site 3986 Mt. Gallant Road, Rock Hill, SC