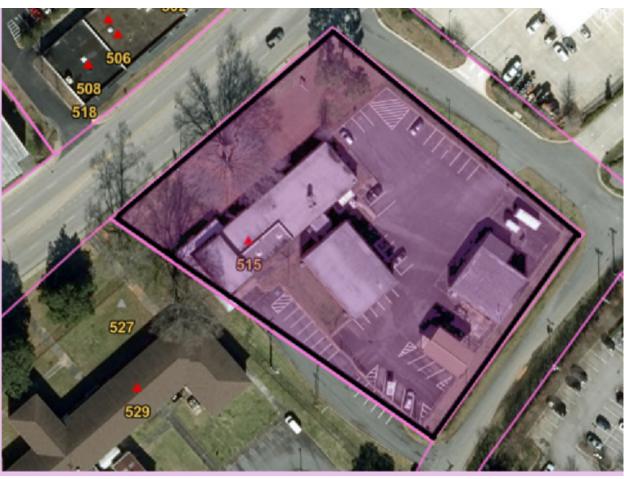

Allison Creek 5725 Campbell Rd, York, SC

Change 3: Revise Zone 7 Allison Creek Address

**Change 4:** Add attached tax map image of locations

(See attached)

| Zone1                               | Rock Hill/ Fort Mill Area Buildings   | Mulch/Pine<br>Needles |
|-------------------------------------|---------------------------------------|-----------------------|
| County Office Complex (Heckle Blvd) | 1070 Heckle Blvd, Rock Hill, SC 29732 | Pine Needles          |
| DSS (Heckle Blvd)                   | 933 Heckle Blvd, Rock Hill, SC 29732  | Pine Needles          |
| Sheriff Armory Building (Cherry Rd) | 515 Cherry Road, Rock Hill, SC 29732  | N/A                   |
| Communications Building (Black St)  | 149 W Black St, Rock Hill, SC 29730   | Pine Needles          |
| 236 North Park                      | 236 N Park, Rock Hill, SC 29730       | N/A                   |
| Family Court Complex                | 1555 Main St, Rock Hill, SC           | Mulch                 |
| 120 E Eliot Street                  | 120 E Elliot St, Fort Mill, SC 29715  | Pine Needles          |
| 3115 Drewsky Ln                     | 3115 Drewsky Lane, Fort Mill SC 29715 | N/A                   |
| Carowinds                           | Boulevard and Exit Ramp               | Mulch                 |
|                                     |                                       |                       |

County Office Complex (Heckle Blvd) 1070 Heckle Blvd, Rock Hill, SC 29732

DSS (Heckle Blvd) 933 Heckle Blvd, Rock Hill, SC 29732

Sheriff Armory Building (Cherry Rd) 515 Cherry Road, Rock Hill, SC 29732

Communications Building (Black St) 149 W Black St, Rock Hill, SC 29730