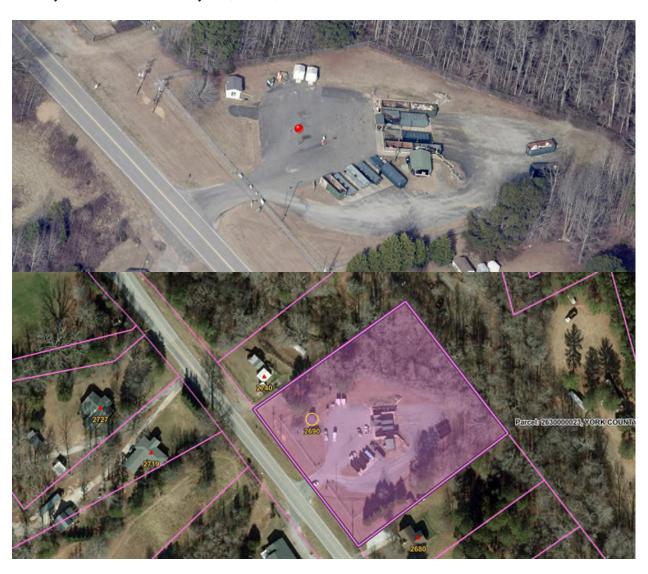

| Zone 7                           | Solid Waste Convenience Sites York/Clover Areas | Mulch/Pine<br>Needles |
|----------------------------------|-------------------------------------------------|-----------------------|
| Bullocks Creek Site              | 6800 Lockhart Rd, Bullocks Creek, SC            | Mulch                 |
| Cotton Belt Site                 | 2365 Black Hwy, York, SC                        | Mulch                 |
| Bethany Site                     | 2690 South Hwy 161, Clover, SC                  | Mulch                 |
| Bethel Site                      | 3150 South Paraham Rd, Clover, SC               | Mulch                 |
| Lake Wylie Site                  | 102 Bethel School Rd, Clover, Lake Wylie, SC    | Mulch                 |
| Hickory Grove/Sharon Site        | 5012 Hickory Grove Road, Hickory Grove, SC      | Mulch                 |
| McConnells Site                  | 100 Cemetery Street, McConnells, SC             | Mulch                 |
| Tirzah Site                      | 6190 Old York Rd, York, SC                      | Mulch                 |
| Allison Creek                    | 5725 Campbell Rd, York, SC                      | Mulch                 |
| Material Recovery Facility (MRF) | 320 Recycle Center Rd, York, SC                 | Mulch                 |

**Bullocks Creek Site** 6800 Lockhart Rd, Bullocks Creek, SC arcel: 1150000016, YORK COUNTY Cotton Belt Site 2365 Black Hwy, York, SC

Bethany Site 2690 South Hwy 161, Clover, SC

Bethel Site 3150 South Paraham Rd, Clover, SC