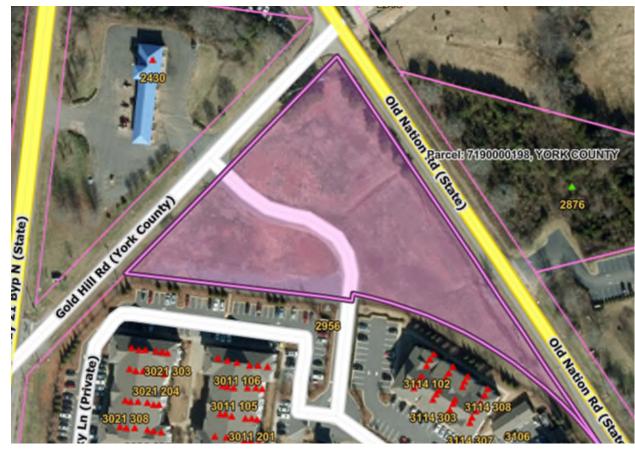

| Zone 7                           | Solid Waste Convenience Sites York/Clover Areas | Mulch/Pine<br>Needles |
|----------------------------------|-------------------------------------------------|-----------------------|
| Bullocks Creek Site              | 6800 Lockhart Rd, Bullocks Creek, SC            | Mulch                 |
| Cotton Belt Site                 | 2365 Black Hwy, York, SC                        | Mulch                 |
| Bethany Site                     | 2690 South Hwy 161, Clover, SC                  | Mulch                 |
| Bethel Site                      | 3150 South Paraham Rd, Clover, SC               | Mulch                 |
| Lake Wylie Site                  | 102 Bethel School Rd, Clover, Lake Wylie, SC    | Mulch                 |
| Hickory Grove/Sharon Site        | 5012 Hickory Grove Road, Hickory Grove, SC      | Mulch                 |
| McConnells Site                  | 100 Cemetery Street, McConnells, SC             | Mulch                 |
| Tirzah Site                      | 6190 Old York Rd, York, SC                      | Mulch                 |
| Allison Creek                    | 5725 Campbell Rd, York, SC                      | Mulch                 |
| Material Recovery Facility (MRF) | 320 Recycle Center Rd, York, SC                 | Mulch                 |

Lake Wylie Site 102 Bethel School Rd, Clover, Lake Wylie, SC Parcel: 4800000006, YOR el School Rd (State)

McConnells Site 100 Cemetery Street, McConnells, SC

Tirzah Site 6190 Old York Rd, York, SC

Allison Creek 5725 Campbell Rd, York, SC