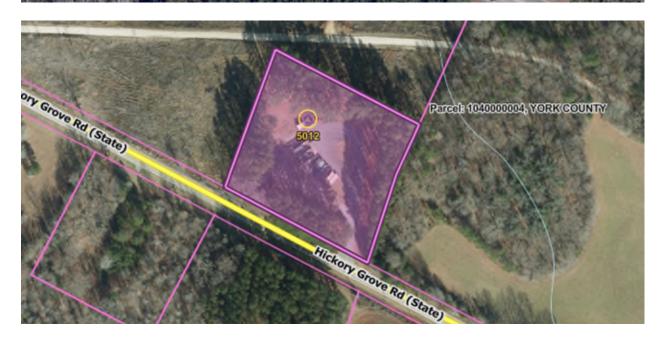

| Zone 7                           | Solid Waste Convenience Sites York/Clover Areas | Mulch/Pine<br>Needles |
|----------------------------------|-------------------------------------------------|-----------------------|
| Bullocks Creek Site              | 6800 Lockhart Rd, Bullocks Creek, SC            | Mulch                 |
| Cotton Belt Site                 | 2365 Black Hwy, York, SC                        | Mulch                 |
| Bethany Site                     | 2690 South Hwy 161, Clover, SC                  | Mulch                 |
| Bethel Site                      | 3150 South Paraham Rd, Clover, SC               | Mulch                 |
| Lake Wylie Site                  | 102 Bethel School Rd, Clover, Lake Wylie, SC    | Mulch                 |
| Hickory Grove/Sharon Site        | 5012 Hickory Grove Road, Hickory Grove, SC      | Mulch                 |
| McConnells Site                  | 100 Cemetery Street, McConnells, SC             | Mulch                 |
| Tirzah Site                      | 6190 Old York Rd, York, SC                      | Mulch                 |
| Allison Creek                    | 5725 Campbell Rd, York, SC                      | Mulch                 |
| Material Recovery Facility (MRF) | 320 Recycle Center Rd, York, SC                 | Mulch                 |

**Bullocks Creek Site** 6800 Lockhart Rd, Bullocks Creek, SC arcel: 1150000016, YORK COUNTY Cotton Belt Site 2365 Black Hwy, York, SC

Bethany Site 2690 South Hwy 161, Clover, SC

Bethel Site 3150 South Paraham Rd, Clover, SC