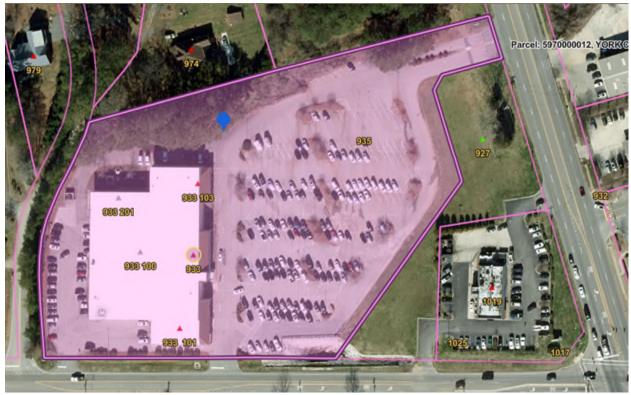

## Carowinds Boulevard Median

|                                                  |                                       | Mulch/Pine   |
|--------------------------------------------------|---------------------------------------|--------------|
| Zone 2                                           | Moss Justice Area Buildings           | Needles      |
| Moss Justice Center: (Hwy 5)                     | 1675 York Hwy, York SC 29745          | Both         |
| Prison (Justice Blvd)                            | 778 Justice Blvd, York, SC 29745      | Pine Needles |
| Animal Shelter (Justice Blvd)                    | 713 Justice Blvd, York, SC 29745      | Pine Needles |
| <b>Public Works Building</b> (Public Works Road) | 220 Public Works Rd, York, SC 29745   | Mulch        |
| Equipment Maintenance                            | 521 Complex Lane, York SC 29745       | Mulch        |
| Road Maintenance                                 | 510 Complex Lane, York SC 29745       | Mulch        |
| <b>Landfill Gatehouse</b> (Public Works Road)    | 289 Public Works Rd, York, SC 29745   | Pine Needles |
| Transfer Station (Landfill)                      | 289 Public Works Rd, York, SC 29745   | N/A          |
| Sheriff Firing Range (Justice Blvd)              | 739 Justice Blvd, York, SC 29745      | N/A          |
| <b>Sheriff K-9 Building</b> (Public Works Road)  | 260 Public Works Rd, York, SC 29745   | N/A          |
| EOC Warehouse                                    | 713 Public Works Rd, York SC 29745    | N/A          |
| Radio Antenna                                    | 550 Annie Alexander Ct, York SC 29745 | N/A          |

Moss Justice Center: (Hwy 5) 1675 York Hwy, York SC 29745

Prison (Justice Blvd) 778 Justice Blvd, York, SC 29745

Animal Shelter (Justice Blvd) 713 Justice Blvd, York, SC 29745

Public Works Building (Public Works Road) 220 Public Works Rd, York, SC 29745 Equipment Maintenance 521 Complex Lane, York SC 29745