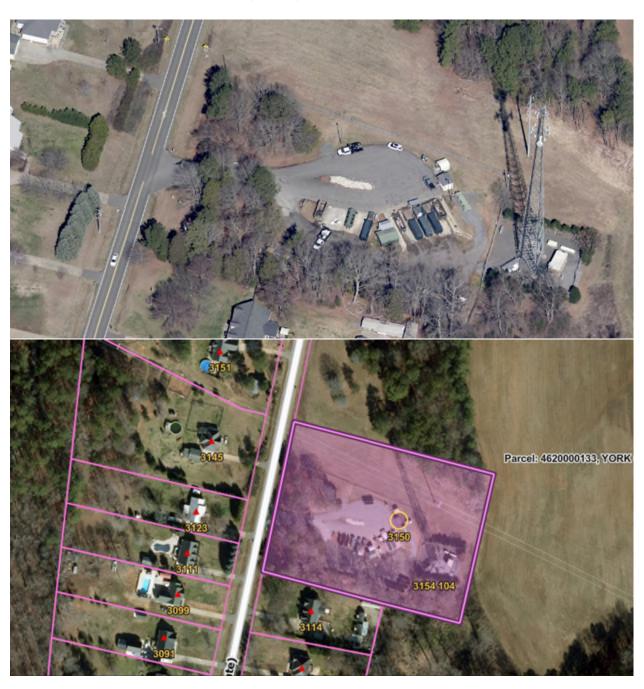

| Zone 7                           | Solid Waste Convenience Sites York/Clover Areas | Mulch/Pine<br>Needles |
|----------------------------------|-------------------------------------------------|-----------------------|
| Bullocks Creek Site              | 6800 Lockhart Rd, Bullocks Creek, SC            | Mulch                 |
| Cotton Belt Site                 | 2365 Black Hwy, York, SC                        | Mulch                 |
| Bethany Site                     | 2690 South Hwy 161, Clover, SC                  | Mulch                 |
| Bethel Site                      | 3150 South Paraham Rd, Clover, SC               | Mulch                 |
| Lake Wylie Site                  | 102 Bethel School Rd, Clover, Lake Wylie, SC    | Mulch                 |
| Hickory Grove/Sharon Site        | 5012 Hickory Grove Road, Hickory Grove, SC      | Mulch                 |
| McConnells Site                  | 100 Cemetery Street, McConnells, SC             | Mulch                 |
| Tirzah Site                      | 6190 Old York Rd, York, SC                      | Mulch                 |
| Allison Creek                    | 5725 Campbell Rd, York, SC                      | Mulch                 |
| Material Recovery Facility (MRF) | 320 Recycle Center Rd, York, SC                 | Mulch                 |

**Bullocks Creek Site** 6800 Lockhart Rd, Bullocks Creek, SC arcel: 1150000016, YORK COUNTY Cotton Belt Site 2365 Black Hwy, York, SC

Bethany Site 2690 South Hwy 161, Clover, SC

Bethel Site 3150 South Paraham Rd, Clover, SC