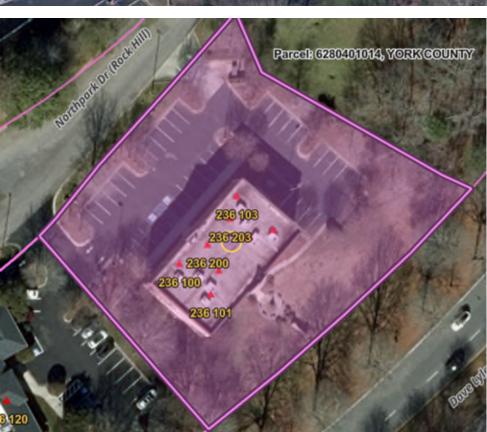

236 North Park 236 N Park, Rock Hill, SC 29730

Family Court Complex 1555 Main St, Rock Hill, SC

120 E Eliot Street 120 E Elliot St, Fort Mill, SC 29715

3115 Drewsky Ln 3115 Drewsky Lane, Fort Mill SC 29715